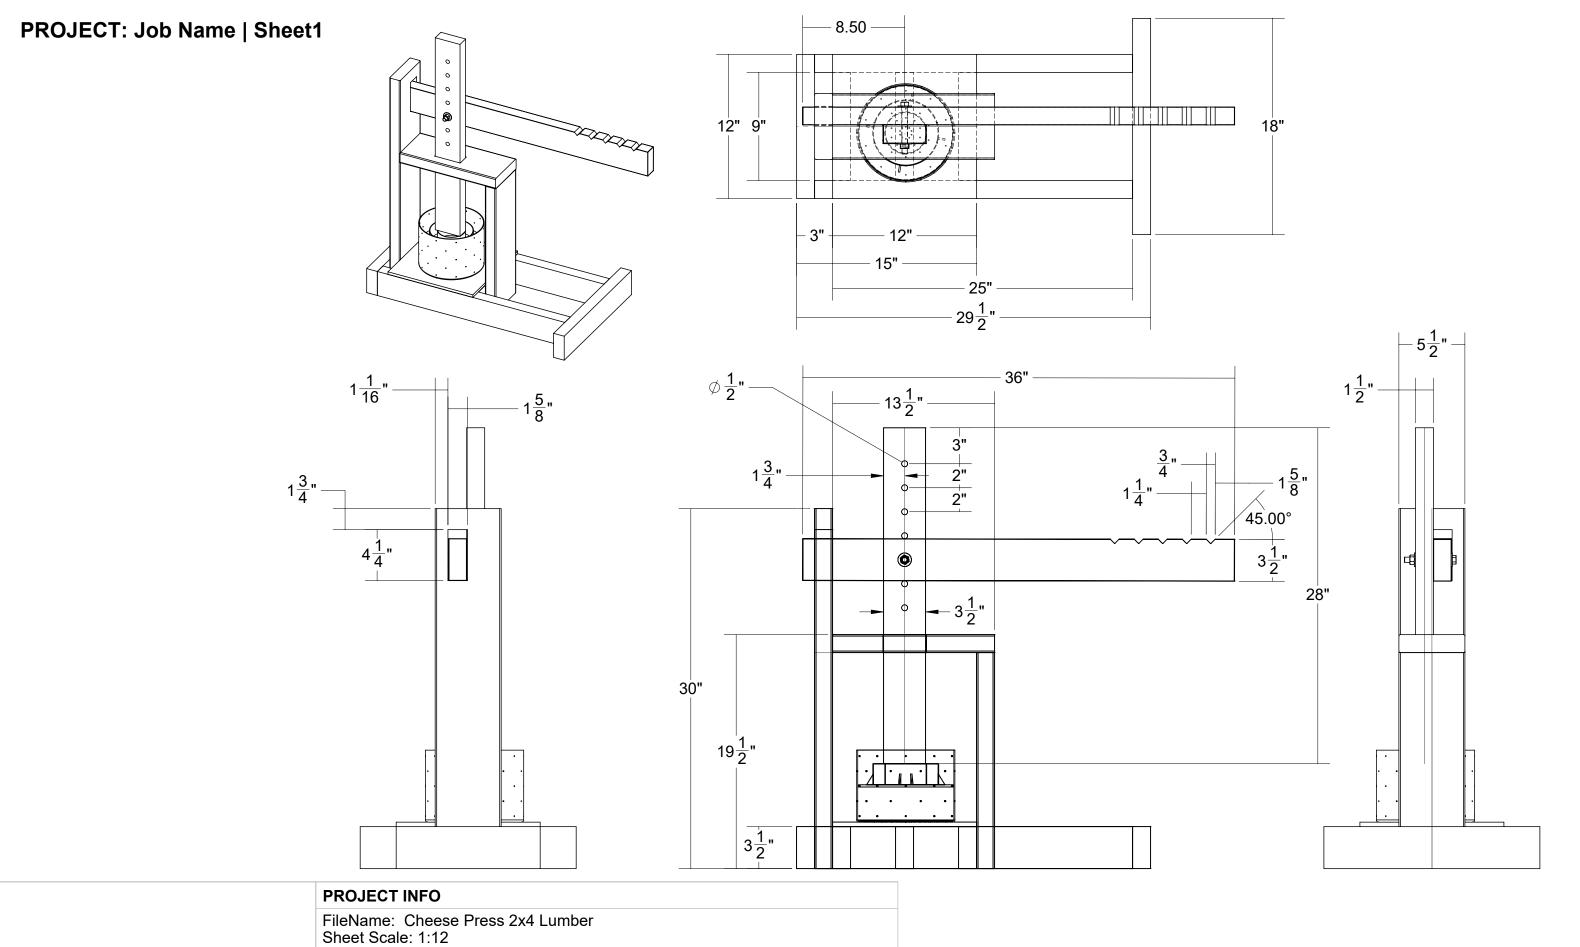

## **PROJECT INFO**

FileName: Cheese Press 2x4 Lumber Sheet Scale: 1:12

Created: 11/27/2019 9:27:42 AM Last Saved: 11/30/2019 11:46:14 AM

DWG Path: I:\3D DEVELOPMENT\Solidworks-3d Dev\\_Cheese Press\

| Cut List |      |                    |         |                 |  |  |
|----------|------|--------------------|---------|-----------------|--|--|
| ITEM NO. | QTY. | DESCRIPTION        | LENGTH  | TOTAL<br>LENGTH |  |  |
| 1        | 1    | Back Lever Support | 30"     | 61 1/2"         |  |  |
| 2        | 1    | Lever Stand Front  | 18"     | 61 1/2"         |  |  |
| 3        | 1    | Top Plunger Guide  | 13 1/2" | 61 1/2"         |  |  |