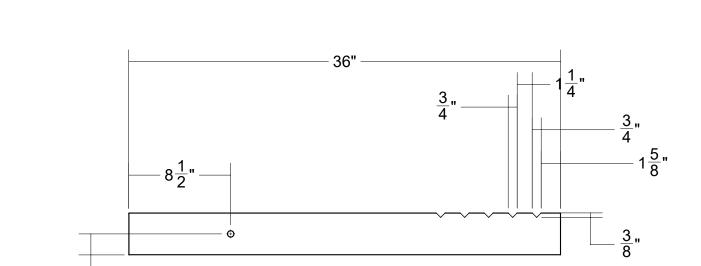

## **PROJECT INFO**

FileName: Cheese Press 2x4 Lumber Sheet Scale: 1:12

Created: 11/27/2019 9:27:42 AM Last Saved: 11/30/2019 11:46:14 AM

DWG Path: I:\3D DEVELOPMENT\Solidworks-3d Dev\\_Cheese Press\