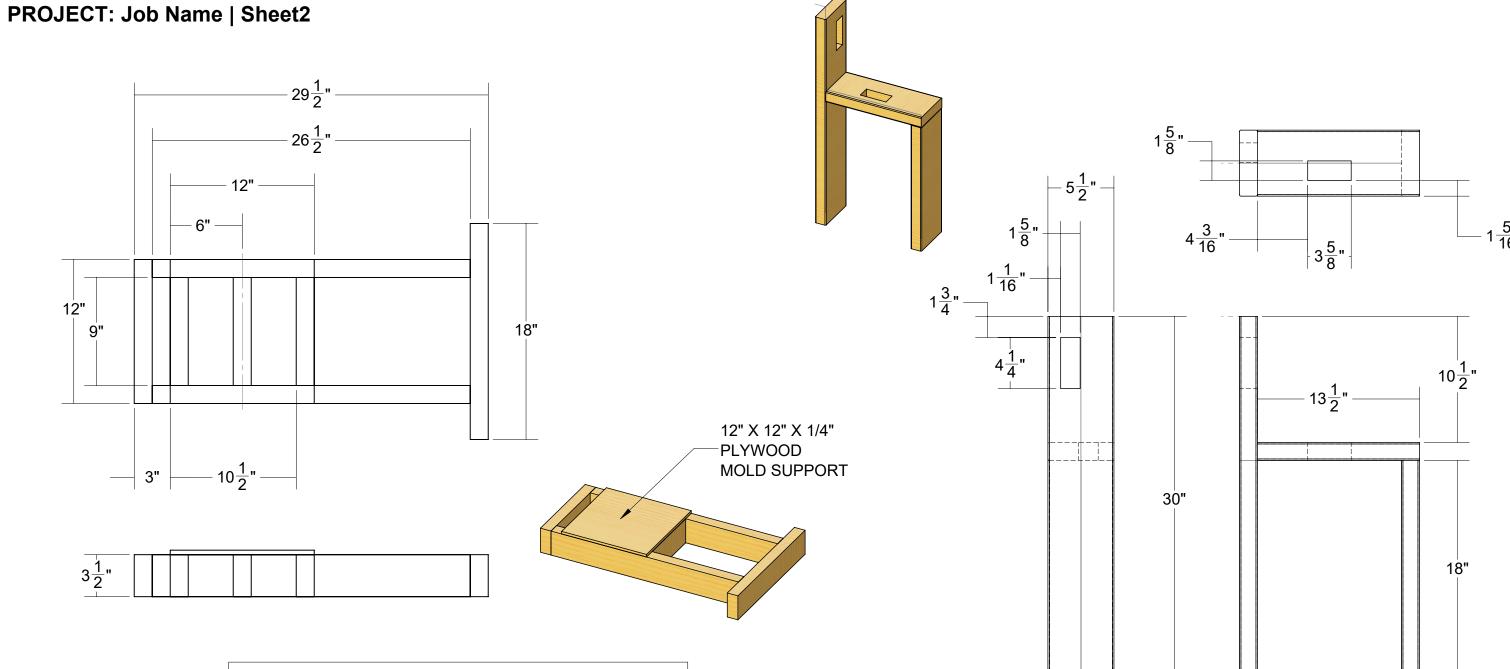

Created: 11/27/2019 9:27:42 AM Last Saved: 11/30/2019 11:46:14 AM

DWG Path: I:\3D DEVELOPMENT\Solidworks-3d Dev\\_Cheese Press\

| Cut List |      |                   |         |                 |  |  |
|----------|------|-------------------|---------|-----------------|--|--|
| ITEM NO. | QTY. | DESCRIPTION       | LENGTH  | TOTAL<br>LENGTH |  |  |
| 1        | 2    | Base Side Arms    | 26 1/2" | 110"            |  |  |
| 2        | 1    | Base Back         | 12"     | 110"            |  |  |
| 3        | 3    | base inner braces | 9"      | 110"            |  |  |
| 4        | 1    | Base Front        | 18"     | 110"            |  |  |
| 5        | 1    | Mold Support      |         |                 |  |  |